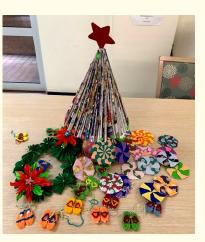

Editorial Committee: Ada Cheng Rebekah Kwan Adelaide Fung Suet Yee Cheung Cindy Wong Advisors: ANHF Board

cooking to ensure the elderly who lived alone had the warm meals they very much needed. Annie, the Centre Lead Coordinator, told us that the elderly were excited with joy when they knew the centre would soon re-open. Presents swarmed in. 'During the pandemic, Ms Noriko YANAMOTO, an 82-year-old Japanese client made a Christmas from with magazine paper, coasters made from gorgeous Japanese fabric and cute Japanese sandal keyrings made from yarns. Everyone was thrilled as she brought these presents to the centre!' This lovely Japanese elderly lady first came to SHSWC because she could not find one for people from the Japanese background. It soon revealed that she was so happy and involved. 'She became deaf at the age of 15, lip reading was her means of communication. She understands some Chinese characters, loves to communicate with other elderly clients with body language! Noriko has very high observational powers. She will immediately inform staff if she finds any elderly clients forgetting to take their walking stick!'