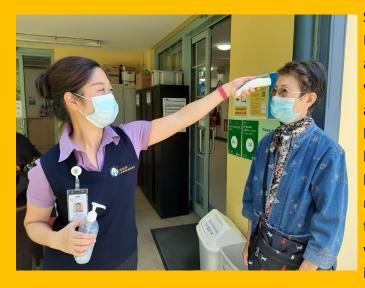

#### Stringent infection control measures

Bridget, the Centre Coordinator, put it firmly, 'Stringent infection control measures are a must for every outing. We have to ensure both the elderly and their family members are healthy. Before getting on the bus, screening procedures are taken: health declaration, temperature taking, hand sanitizing and wearing a face mask.' Seats inside our buses are assigned to maintain 1.5 metre social distancing. The elderly have to take turns in outings due to limited seating. Though face masks have to be worn all through out the outing, no complaint has been received as they understand every measure is to protect everyone's safety.'

'Their family members have confidence in us and feel our infection control measures are even safer and more stringent than those inside their own homes. That's why they trust that their loved ones are well taken care of.'