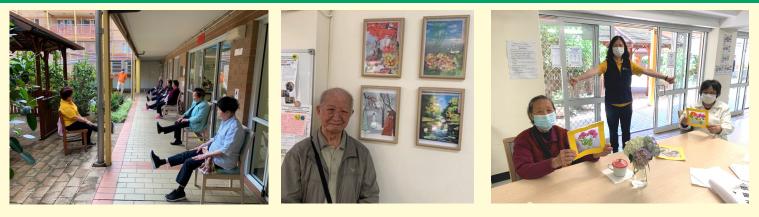

## Pleasant Surprises for the Elderly as Seniors Wellness Centres Re-Open

Our social lives have been affected by the global COVID-19 pandemic. The elderly, in avoiding infection and being a high-risk group, may suffer emotional issues due to long-term confinement at home. Seeing that emotional health was of utmost importance to the elderly, our ANHF teams have been keeping contacts with them via video and phone calls. As the pandemic recently eased, our Seniors Wellness Centres gradually re-opened.

#### Cute Japanese sandal keyrings made with yarn

Anyone stepping into Stanley Hunt Seniors Wellness Centre (SHSWC) at Ultimo will definitely be enwrapped by the bustling and lively atmosphere. Stoves inside the centre kitchen have always been

Editorial Committee: Ada Cheng Rebekah Kwan Adelaide Fung Suet Yee Cheung Cindy Wong Advisors: ANHF Board

cooking to ensure the elderly who lived alone had the warm meals they very much needed. Annie, the Centre Lead Coordinator, told us that the elderly were excited with joy when they knew the centre would soon re-open. Presents swarmed in. 'During the pandemic, Ms Noriko YANAMOTO, an 82-year-old Japanese client made a Christmas from with magazine paper, coasters made from gorgeous Japanese fabric and cute Japanese sandal keyrings made from yarns. Everyone was thrilled as she brought these presents to the centre!' This lovely Japanese elderly lady first came to SHSWC because she could not find one for people from the Japanese background. It soon revealed that she was so happy and involved. 'She became deaf at the age of 15, lip reading was her means of communication. She understands some Chinese characters, loves to communicate with other elderly clients with body language! Noriko has very high observational powers. She will immediately inform staff if she finds any elderly clients forgetting to take their walking stick!'

#### 92-year-old Mr LI learnt to 'paint' with paper art

The 92-year-old Mr Shi Jie LI, our Home Care client, loves attending SHCWS. He started learning from the internet how to 'paint' with paper art. His 'paintings' are masterpieces of colours, dexterity and subtlety. During the pandemic he made 8 superb paintings titled 'Four Seasons' for SHSWC, so gorgeous that they deserved a unique exhibition! He had also made colourful, exquisite macarami bracelets for all staff and clients. Everyone felt so happy in receiving such lovely presents!