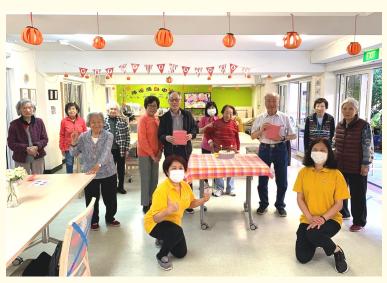

## Pleasant Surprises for the Elderly as Seniors Wellness Centres Re-Open

Our social lives have been affected by the global COVID-19 pandemic. The elderly, in avoiding infection and being a high-risk group, may suffer emotional issues due to long-term confinement at home. Seeing that emotional health was of utmost importance to the elderly, our ANHF teams have been keeping contacts with them via video and phone calls. As the pandemic recently eased, our Seniors Wellness Centres gradually re-opened.

#### Cute Japanese sandal keyrings made with yarn

Anyone stepping into Stanley Hunt Seniors Wellness Centre (SHSWC) at Ultimo will definitely be enwrapped by the bustling and lively atmosphere. Stoves inside the centre kitchen have always been

Editorial Committee: Ada Cheng Rebekah Kwan Adelaide Fung Suet Yee Cheung Cindy Wong Advisors: ANHF Board

cooking to ensure the elderly who lived alone had the warm meals they very much needed. Annie, the Centre Lead Coordinator, told us that the elderly were excited with joy when they knew the centre would soon re-open. Presents swarmed in. 'During the pandemic, Ms Noriko YANAMOTO, an 82-year-old Japanese client made a Christmas from with magazine paper, coasters made from gorgeous Japanese fabric and cute Japanese sandal keyrings made from yarns. Everyone was thrilled as she brought these presents to the centre!' This lovely Japanese elderly lady first came to SHSWC because she could not find one for people from the Japanese background. It soon revealed that she was so happy and involved. 'She became deaf at the age of 15, lip reading was her means of communication. She understands some Chinese characters, loves to communicate with other elderly clients with body language! Noriko has very high observational powers. She will immediately inform staff if she finds any elderly clients forgetting to take their walking stick!'