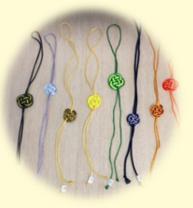

#### 92-year-old Mr LI learnt to 'paint' with paper art

The 92-year-old Mr Shi Jie LI, our Home Care client, loves attending SHCWS. He started learning from the internet how to 'paint' with paper art. His 'paintings' are masterpieces of colours, dexterity and subtlety. During the pandemic he made 8 superb paintings titled 'Four Seasons' for SHSWC, so gorgeous that they deserved a unique exhibition! He had also made colourful, exquisite macarami bracelets for all staff and clients. Everyone felt so happy in receiving such lovely presents!