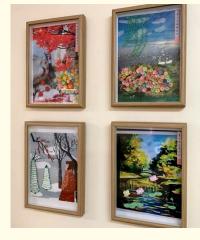

#### 92-year-old Mr LI learnt to 'paint' with paper art

The 92-year-old Mr Shi Jie LI, our Home Care client, loves attending SHCWS. He started learning from the internet how to 'paint' with paper art. His 'paintings' are masterpieces of colours, dexterity and subtlety. During the pandemic he made 8 superb paintings titled 'Four Seasons' for SHSWC, so gorgeous that they deserved a unique exhibition! He had also made colourful, exquisite macarami bracelets for all staff and clients. Everyone felt so happy in receiving such lovely presents!