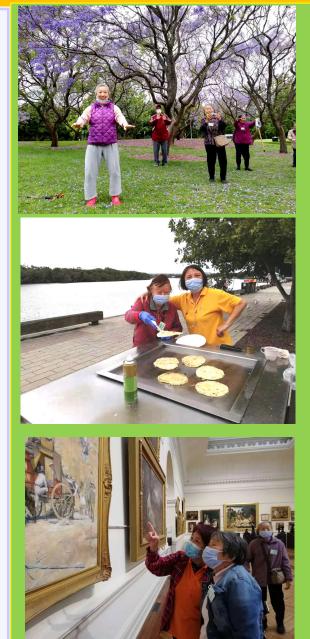

#### **Outings, Scenic Tours, Tai Chi in National Parks**

Everyone was so thrilled in being back to nature, no wonder these outings brought them laughter and photos.

#### **Excitement on the faces of the elderly**

As the pandemic prevailed, even family members choose not to take their elderly out. Staying idly inside the house was like being in gaol. What was so memorable to staff at Hurstville Seniors Wellness Centre was the excitement on the faces of the elderly as staff took them out for the first resumed outing of Hurstville Seniors Wellness Centre. 'Going out FINALLY!' 'Even just a bus ride is far better than feeling bored, upset and housebound all day!'

The fair weather in late spring and early summer meant the best time for outings — Wisteria Garden, tai chi, feeding the koi fish at Auburn Japanese Garden, sightseeing at Sublime Point Lookout, picnics at Kamay Botany Bay National Park and Prince Edward Park, or even a visit to NSW Art Gallery. Everyone was so thrilled in being back to nature, no wonder these outings brought them laughter and photos.