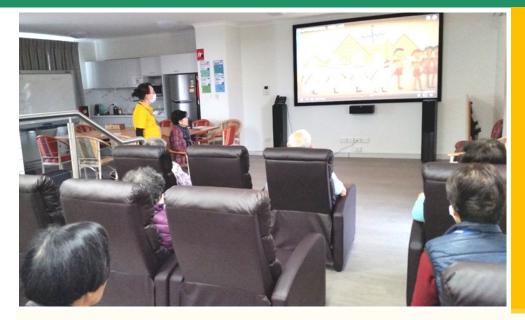

Watching videos of tourist spots in different countries in a comfortable air-conditioned room feels like you're right there!

### TV Tours around the World

Australians, especially retirees or the elderly, know how to enjoy life. They used to have annual holiday with family or friends but planned tours this year were wiped out by the pandemic. ANHF Happy Hubs understands their needs. We take our elderly clients to visit places all over the world by first collecting a huge range of information on tourist hot spots, then turn the gathered materials into interesting videos that are shown on a mega tv screen for their enjoyment. 'Our elderly clients feel so excited.' said

June, Seniors Wellness Hub Coordinator, 'Watching videos of tourist spots in different countries in a comfortable air-conditioned room feels like you're right there! Recently we "visited" Egypt and Potala Palace in Tibet. Everyone's so happy and tells us with a smile that it's more convenient and practical to travel in a cosy arm chair now rather than climbing up hundreds of stairs as it is impossible for them.' Other than these advantures, June will arrange group games that involve brain work. Examples are the pairing games and Bingo, or games that require coordination between the eyes and the hands e.g. quoits, table bowling etc. The elderly are still good at coordination skills despite having been away from the centre for quite some time!