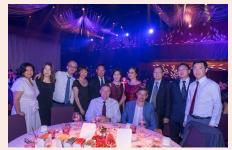

#### JOY TO THE WORLD FUND RAISING DINNER

The ANHF Joy to the World Charity Dinner held on Saturday 16th December 2017 at The Star Event Centre, Pyrmont was a much anticipated event for us to celebrate the festive season with sponsors, community leaders, board members, staff, volunteers and friends of ANHF who have been supporting our services in the past years. The major sponsor and organiser of this event was Colour 18.

In this star-studded dinner we were honoured to have Ms Rosanne Lui, a very popular singer from Hong Kong, to sing us golden hits. There were also cello solo by the talented Mr Benett Tsai, Traditional Chinese dance by students from Southern Star Performing Arts, the Jrisi Belly Dancers had excited everyone's dance cells, followed by another fantastic performance by the young and energetic artists from Affinity Band and the Devilicious Hip Hop Dancers. That was indeed an evening of superb performances full of climaxes and surprises.

Ms Ellen Louie, ANHF Chairman, especially thanked Ms Anni Lam and her team from Colour 18 for organising this function. She also thanked our gold sponsors (Ettason and Galaxy Funerals), silver sponsors (Grant Thornton and MDF Group) by presenting certificates to acknowledge the other sponsorships from individual sponsors.