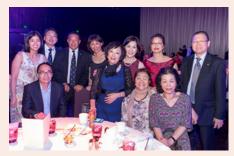

#### JOY TO THE WORLD FUND RAISING DINNER

The ANHF Joy to the World Charity Dinner held on Saturday 16th December 2017 at The Star Event Centre, Pyrmont was a much anticipated event for us to celebrate the festive season with sponsors, community leaders, board members, staff, volunteers and friends of ANHF who have been supporting our services in the past years. The major sponsor and organiser of this event was Colour 18.

In this star-studded dinner we were honoured to have Ms Rosanne Lui, a very popular singer from Hong Kong, to sing us golden hits. There were also cello solo by the talented Mr Benett Tsai, Traditional Chinese dance by students from Southern Star Performing Arts, the Jrisi Belly Dancers had excited everyone's dance cells, followed by another fantastic performance by the young and energetic artists from Affinity Band and the Devilicious Hip Hop Dancers. That was indeed an evening of superb performances full of climaxes and surprises.

Ms Ellen Louie, ANHF Chairman, especially thanked Ms Anni Lam and her team from Colour 18 for organising this function. She also thanked our gold sponsors (Ettason and Galaxy Funerals), silver sponsors (Grant Thornton and MDF Group) by presenting certificates to acknowledge the other sponsorships from individual sponsors.

## 澳華療養院基金「普世歡騰聖誕夜」慈善晚宴

澳華療養院基金於二零一七年十二月十六日(星期六)假座悉尼星港城宴會廳(The Star Event Centre, Pyrmont)舉行「普世歡騰聖誕夜」慈善晚宴。澳華療養院基金非常榮幸得到主要贊助商及主辦單位Colour 18籌辦是次盛宴,讓基金會有機會與各贊助商、社團領袖、信託人及董事、職員及義工,並一直以來支持基金會的良朋好友共聚一堂,歡度佳節。

晚宴星光熠熠,衣香鬢影,大會特別邀請到香港影視紅人呂珊小姐遠道而來,獻唱多首膾炙人口的金曲。此外,並有天才橫溢的蔡沐恩同學表演大提琴獨奏、蓓蕾舞蹈學校學生的精彩表演、極盡視聽之娛的肚皮舞表演,以及年輕華人音樂愛好者組成的吸睛樂隊(Affinity Band)精彩演出。節目豐富,高潮迭起,充滿驚喜,讓每位嘉賓盡慶而歸。

基金會主席雷文潔女士致謝辭時,特別鳴謝Colour 18 Anni Lam以及她專業團隊籌劃是次盛宴,並黃金贊助商林和成貿易公司及Galaxy Funeral,與及白銀贊助商MDF集團和Grant Thornton的鼎力支持,並頒發紀念狀給各贊助商。