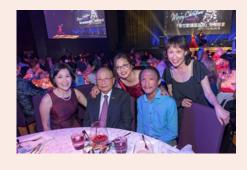

#### JOY TO THE WORLD FUND RAISING DINNER

The ANHF Joy to the World Charity Dinner held on Saturday 16th December 2017 at The Star Event Centre, Pyrmont was a much anticipated event for us to celebrate the festive season with sponsors, community leaders, board members, staff, volunteers and friends of ANHF who have been supporting our services in the past years. The major sponsor and organiser of this event was Colour 18.

In this star-studded dinner we were honoured to have Ms Rosanne Lui, a very popular singer from Hong Kong, to sing us golden hits. There were also cello solo by the talented Mr Benett Tsai, Traditional Chinese dance by students from Southern Star Performing Arts, the Jrisi Belly Dancers had excited everyone's dance cells, followed by another fantastic performance by the young and energetic artists from Affinity Band and the Devilicious Hip Hop Dancers. That was indeed an evening of superb performances full of climaxes and surprises.

Ms Ellen Louie, ANHF Chairman, especially thanked Ms Anni Lam and her team from Colour 18 for organising this function. She also thanked our gold sponsors (Ettason and Galaxy Funerals), silver sponsors (Grant Thornton and MDF Group) by presenting certificates to acknowledge the other sponsorships from individual sponsors.

## 澳華療養院基金「普世歡騰聖誕夜」慈善晚宴

澳華療養院基金於二零一七年十二月十六日(星期六)假座悉尼星港城宴會廳(The Star Event Centre, Pyrmont)舉行「普世歡騰聖誕夜」慈善晚宴。澳華療養院基金非常榮幸得到主要贊助商及主辦單位Colour 18籌辦是次盛宴,讓基金會有機會與各贊助商、社團領袖、信託人及董事、職員及義工,並一直以來支持基金會的良朋好友共聚一堂,歡度佳節。

晚宴星光熠熠,衣香鬢影,大會特別邀請到香港影視紅人呂珊小姐遠道而來,獻唱多首膾炙人口的金曲。此外,並有天才橫溢的蔡沐恩同學表演大提琴獨奏、蓓蕾舞蹈學校學生的精彩表演、極盡視聽之娛的肚皮舞表演,以及年輕華人音樂愛好者組成的吸睛樂隊(Affinity Band)精彩演出。節目豐富,高潮迭起,充滿驚喜,讓每位嘉賓盡慶而歸。

基金會主席雷文潔女士致謝辭時,特別鳴謝Colour 18 Anni Lam以及她專業團隊籌劃是次盛宴,並黃金贊助商林和成貿易公司及Galaxy Funeral,與及白銀贊助商MDF集團和Grant Thornton的鼎力支持,並頒發紀念狀給各贊助商。