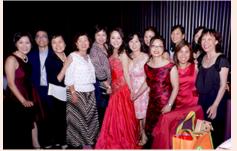

#### JOY TO THE WORLD FUND RAISING DINNER

The ANHF Joy to the World Charity Dinner held on Saturday 16th December 2017 at The Star Event Centre, Pyrmont was a much anticipated event for us to celebrate the festive season with sponsors, community leaders, board members, staff, volunteers and friends of ANHF who have been supporting our services in the past years. The major sponsor and organiser of this event was Colour 18.

In this star-studded dinner we were honoured to have Ms Rosanne Lui, a very popular singer from Hong Kong, to sing us golden hits. There were also cello solo by the talented Mr Benett Tsai, Traditional Chinese dance by students from Southern Star Performing Arts, the Jrisi Belly Dancers had excited everyone's dance cells, followed by another fantastic performance by the young and energetic artists from Affinity Band and the Devilicious Hip Hop Dancers. That was indeed an evening of superb performances full of climaxes and surprises.

Ms Ellen Louie, ANHF Chairman, especially thanked Ms Anni Lam and her team from Colour 18 for organising this function. She also thanked our gold sponsors (Ettason and Galaxy Funerals), silver sponsors (Grant Thornton and MDF Group) by presenting certificates to acknowledge the other sponsorships from individual sponsors.

## 澳華療養院基金「普世歡騰聖誕夜」慈善晚宴

澳華療養院基金於二零一七年十二月十六日(星期六)假座悉尼星港城宴會廳(The Star Event Centre, Pyrmont)舉行「普世歡騰聖誕夜」慈善晚宴。澳華療養院基金非常榮幸得到主要贊助商及主辦單位Colour 18籌辦是次盛宴,讓基金會有機會與各贊助商、社團領袖、信託人及董事、職員及義工,並一直以來支持基金會的良朋好友共聚一堂,歡度佳節。

晚宴星光熠熠,衣香鬢影,大會特別邀請到香港影視紅人呂珊小姐遠道而來,獻唱多首膾炙人口的金曲。此外,並有天才橫溢的蔡沐恩同學表演大提琴獨奏、蓓蕾舞蹈學校學生的精彩表演、極盡視聽之娛的肚皮舞表演,以及年輕華人音樂愛好者組成的吸睛樂隊(Affinity Band)精彩演出。節目豐富,高潮迭起,充滿驚喜,讓每位嘉賓盡慶而歸。

基金會主席雷文潔女士致謝辭時,特別鳴謝Colour 18 Anni Lam以及她專業團隊籌劃是次盛宴,並黃金贊助商林和成貿易公司及Galaxy Funeral,與及白銀贊助商MDF集團和Grant Thornton的鼎力支持,並頒發紀念狀給各贊助商。