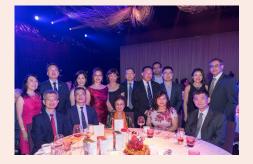

#### JOY TO THE WORLD FUND RAISING DINNER

The ANHF Joy to the World Charity Dinner held on Saturday 16th December 2017 at The Star Event Centre, Pyrmont was a much anticipated event for us to celebrate the festive season with sponsors, community leaders, board members, staff, volunteers and friends of ANHF who have been supporting our services in the past years. The major sponsor and organiser of this event was Colour 18.

In this star-studded dinner we were honoured to have Ms Rosanne Lui, a very popular singer from Hong Kong, to sing us golden hits. There were also cello solo by the talented Mr Benett Tsai, Traditional Chinese dance by students from Southern Star Performing Arts, the Jrisi Belly Dancers had excited everyone's dance cells, followed by another fantastic performance by the young and energetic artists from Affinity Band and the Devilicious Hip Hop Dancers. That was indeed an evening of superb performances full of climaxes and surprises.

Ms Ellen Louie, ANHF Chairman, especially thanked Ms Anni Lam and her team from Colour 18 for organising this function. She also thanked our gold sponsors (Ettason and Galaxy Funerals), silver sponsors (Grant Thornton and MDF Group) by presenting certificates to acknowledge the other sponsorships from individual sponsors.