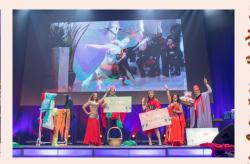

#### JOY TO THE WORLD FUND RAISING DINNER

The ANHF Joy to the World Charity Dinner held on Saturday 16th December 2017 at The Star Event Centre, Pyrmont was a much anticipated event for us to celebrate the festive season with sponsors, community leaders, board members, staff, volunteers and friends of ANHF who have been supporting our services in the past years. The major sponsor and organiser of this event was Colour 18.

In this star-studded dinner we were honoured to have Ms Rosanne Lui, a very popular singer from Hong Kong, to sing us golden hits. There were also cello solo by the talented Mr Benett Tsai, Traditional Chinese dance by students from Southern Star Performing Arts, the Jrisi Belly Dancers had excited everyone's dance cells, followed by another fantastic performance by the young and energetic artists from Affinity Band and the Devilicious Hip Hop Dancers. That was indeed an evening of superb performances full of climaxes and surprises.

Ms Ellen Louie, ANHF Chairman, especially thanked Ms Anni Lam and her team from Colour 18 for organising this function. She also thanked our gold sponsors (Ettason and Galaxy Funerals), silver sponsors (Grant Thornton and MDF Group) by presenting certificates to acknowledge the other sponsorships from individual sponsors.