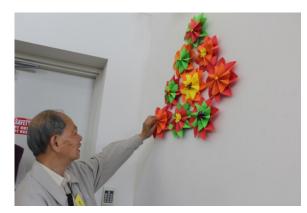

長者親手做聖誕掛飾 See what Christmas decorations we had made. (好思維活動中心HSWC)

每個燦爛的笑容都可證明長者外遊多開心! Happy were those who were in an outing. Their broad smiles painted a thousand words. (蘇懷活動中心 SWSWC)

在一遍花海下合照,爭妍鬥麗!
What is more eye-catching – our elderly clients or the sea of flowers?
(綠田園活動中心 GPSWC)