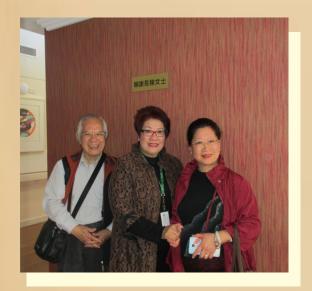

# OUR SINCERE APPRECIATION – YOUR ENCOURAGEMENT, OUR IMPROVEMENT.

In September last year ANHF received a considerable donation from Mrs Wendy Sinn. In our thank you tea gathering for Mr and Mrs Leo Sinn, they said it was just a simple act of kindness to treat the donation with modesty.

Here is how it went: soon after her mother had passed away, Mrs Sinn intended to donate her mother's legacy to give back to the society in fond remembrance of her loving mother. With this in mind, Mrs Sinn started to visit different nursing homes and finally decided to give all her financial endowment to ANHF --why?

# 無言感激 - 有你鼓勵, 我們定會做得更好

上年九月澳華療養院基金接受了一份為數不少的捐贈,捐贈者是冼太Wendy Sinn。十月她和丈夫Leo Sinn出席我們舉辦的感謝茶聚,二人謙稱這是一件小事,只想低調處理。原來冼太母親離世不久,她很想將母親的遺產損贈出去回饋社會,以此紀念母親。Wendy和 Leo曾因這事走訪過不同老人院,最後為甚麼決定將這份遺產贈與澳華療養院基金?「那些有教會背景的老人院,好像已經有很多捐贈。而且我們觀察到你們的服務做得很好,員工很有愛心,不是只為工作而工作。我有朋友住在錢梁秀容療養院對面,以前望過來時,覺得像豪宅很漂亮,現在入內參觀,覺得環境真的很幽美,很適合長者居住。而周藻泮療養院雖然不是最新的,但像個大家庭,長者最重要有個「家」。我們覺得住在你們療養院的長者,他們真的很幸福!」現在於錢梁秀容療養院一小客廳上,刻有Wendy母親「賴謝長娣女士」的名字,以作紀念。