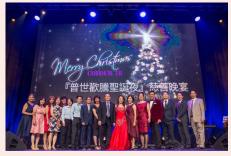

## 澳華療養院基金「普世歡騰聖誕夜」慈善晚宴

澳華療養院基金於二零一七年十二月十六日(星期六)假座悉尼星港城宴會廳(The Star Event Centre, Pyrmont)舉行「普世歡騰聖誕夜」慈善晚宴。澳華療養院基金非常榮幸得到主要贊助商及主辦單位Colour 18籌辦是次盛宴,讓基金會有機會與各贊助商、社團領袖、信託人及董事、職員及義工,並一直以來支持基金會的良朋好友共聚一堂,歡度佳節。

晚宴星光熠熠,衣香鬢影,大會特別邀請到香港影視紅人呂珊小姐遠道而來,獻唱多首膾炙人口的金曲。此外,並有天才橫溢的蔡沐恩同學表演大提琴獨奏、蓓蕾舞蹈學校學生的精彩表演、極盡視聽之娛的肚皮舞表演,以及年輕華人音樂愛好者組成的吸睛樂隊(Affinity Band)精彩演出。節目豐富,高潮迭起,充滿驚喜,讓每位嘉賓盡慶而歸。

基金會主席雷文潔女士致謝辭時,特別鳴謝Colour 18 Anni Lam以及她專業團隊籌劃是次盛宴,並黃金贊助商林和成貿易公司及Galaxy Funeral,與及白銀贊助商MDF集團和Grant Thornton的鼎力支持,並頒發紀念狀給各贊助商。