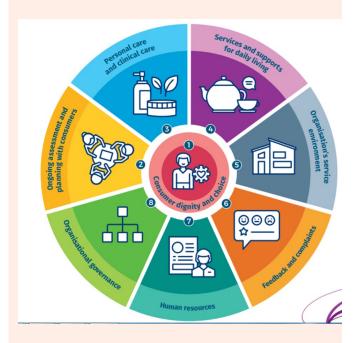

The new aged care standards announced by the Commonwealth government will be enforced on 1 July 2019. The greatest difference in one of the accreditation criteria is greater emphasis on consumer dignity and rights. The government poster clearly centres all eight standards on the elderly. 'Consumer' intentionally replaces former terms like 'service user', 'customer' etc, with the aim to emphasise the consumer's right for independence and choice.

The new standards focus on key areas like consumer dignity and choice, services and support for daily living, assisting the elderly to regain motor skills, reablement in daily living etc. These standards are in line with our organisation vision statement: 'treat the elderly as if they were our own family members'. For years we have been upholding and respecting the dignity and rights of our elderly consumers by treating them in the same way as we treat our family members.