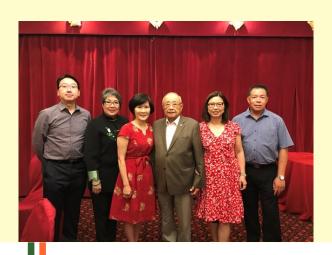

### **ANHF Chinese New Year Dinner**

The ANHF Chinese New Year Dinner held at Marigold Restaurant on February 9 was a great opportunity to thank friends of ANHF – our ex-trustees, sponsors, board members, staff, media etc – for their tremendous support and efforts and their well wishes for our consistently high quality, ever-improving, diversified aged care services for the elderly.

As pointed out by Ms Ellen Louie, ANHF Chairman in her speech, 2018 was a year full of challenges in aged care industry. With the setting up of the Royal Commission last year to investigate into aged care service quality and safety, ANHF and other major aged care providers responded positively to the standards laid out by the Royal Commission for the aged care industry. We had recently submitted a report and recommendations on strategies to improve aged care services.

Other than board members and staff representatives who attended the dinner, our honourable guests also included ex-trustees Mr Stanley Hunt, Mr Henry Tseng OAM, Mr Albert Leung, Ms Alison Choy Flannigan, ex- Chairman of Alzheimer's Australia Dr Robert Yeoh.