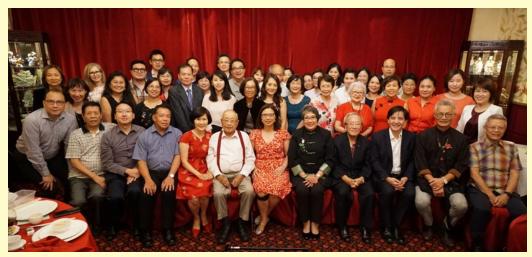

### **ANHF Chinese New Year Dinner**

The ANHF Chinese New Year Dinner held at Marigold Restaurant on February 9 was a great opportunity to thank friends of ANHF – our ex-trustees, sponsors, board members, staff, media etc – for their tremendous support and efforts and their well wishes for our consistently high quality, ever-improving, diversified aged care services for the elderly.

As pointed out by Ms Ellen Louie, ANHF Chairman in her speech, 2018 was a year full of challenges in aged care industry. With the setting up of the Royal Commission last year to investigate into aged care service quality and safety, ANHF and other major aged care providers responded positively to the standards laid out by the Royal Commission for the aged care industry. We had recently submitted a report and recommendations on strategies to improve aged care services.

Other than board members and staff representatives who attended the dinner, our honourable guests also included ex-trustees Mr Stanley Hunt, Mr Henry Tseng OAM, Mr Albert Leung, Ms Alison Choy Flannigan, ex- Chairman of Alzheimer's Australia Dr Robert Yeoh.