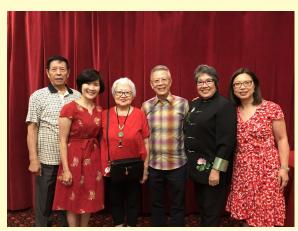

### **ANHF Chinese New Year Dinner**

The ANHF Chinese New Year Dinner held at Marigold Restaurant on February 9 was a great opportunity to thank friends of ANHF – our ex-trustees, sponsors, board members, staff, media etc – for their tremendous support and efforts and their well wishes for our consistently high quality, ever-improving, diversified aged care services for the elderly.

Other than board members and staff representatives who attended the dinner, our honourable guests also included ex-trustees Mr Stanley Hunt, Mr Henry Tseng OAM, Mr Albert Leung, Ms Alison Choy Flannigan, ex- Chairman of Alzheimer's Australia Dr Robert Yeoh.