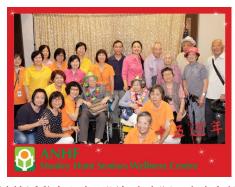

### **ANHF Chinese New Year Dinner**

The ANHF Chinese New Year Dinner held at Marigold Restaurant on February 9 was a great opportunity to thank friends of ANHF – our ex-trustees, sponsors, board members, staff, media etc – for their tremendous support and efforts and their well wishes for our consistently high quality, ever-improving, diversified aged care services for the elderly.

As pointed out by Ms Ellen Louie, ANHF Chairman in her speech, 2018 was a year full of challenges in aged care industry. With the setting up of the Royal Commission last year to investigate into aged care service quality and safety, ANHF and other major aged care providers responded positively to the standards laid out by the Royal Commission for the aged care industry. We had recently submitted a report and recommendations on strategies to improve aged care services.

Other than board members and staff representatives who attended the dinner, our honourable guests also included ex-trustees Mr Stanley Hunt, Mr Henry Tseng OAM, Mr Albert Leung, Ms Alison Choy Flannigan, ex- Chairman of Alzheimer's Australia Dr Robert Yeoh.