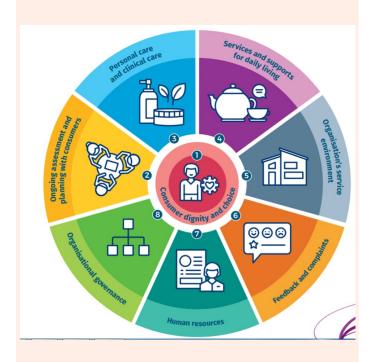

The new aged care standards announced by the Commonwealth government will be enforced on 1 July 2019. The greatest difference in one of the accreditation criteria is greater emphasis on consumer dignity and rights. The government poster clearly centres all eight standards on the elderly. 'Consumer' intentionally replaces former terms like 'service user', 'customer' etc, with the aim to emphasise the consumer's right for independence and choice.

The new standards focus on key areas like consumer dignity and choice, services and support for daily living, assisting the elderly to regain motor skills, reablement in daily living etc. These standards are in line with our organisation vision statement: 'treat the elderly as if they were our own family members'. For years we have been upholding and respecting the dignity and rights of our elderly consumers by treating them in the same way as we treat our family members.