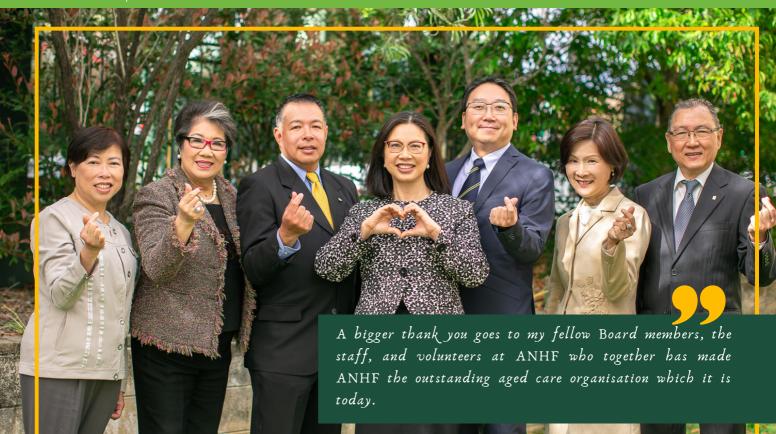

### ANHF Chairman Ms. Ellen Louie awarded OAM reinforced belief in quality aged care services for the elderly

- Ms Ellen Louie, ANHF Chairman

ANHF Chairman, Ms Ellen Louie, received an OAM award on Australia Day 2023 from the Australian government in recognition of her achievements in aged care and community services as well as her professional career. Upon receiving this happy news, the Communications and Marketing Unit could not wait to congratulate her on this outstanding achievement as well as interviewed her for sharing with the ANHF team her joy in receiving the award and her future vision and commitment in aged care services.

#### Who will you thank for receiving the OAM award?

Of course, I would like to thank the person or persons who nominated me, but a bigger thank you goes to my fellow Board members, the staff, and volunteers at ANHF who together has made ANHF the outstanding aged care organisation which it is today. My father passed away several months ago and I would like to dedicate this award to him.